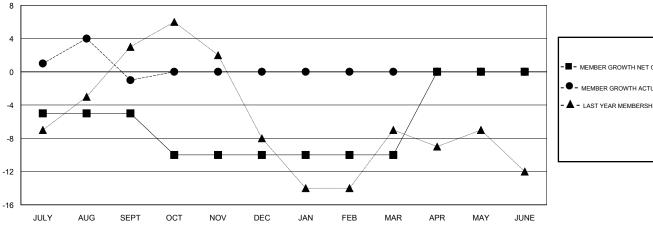

## GOALS AND ACTUAL MEMBERS CUMULATIVE

| -■- мемв                   | BER GROWTH NET GOAL      |  |
|----------------------------|--------------------------|--|
| - ● - MEMBER GROWTH ACTUAL |                          |  |
| - A - LAST                 | T YEAR MEMBERSHIP ACTUAL |  |
|                            |                          |  |
|                            |                          |  |
|                            |                          |  |
|                            |                          |  |