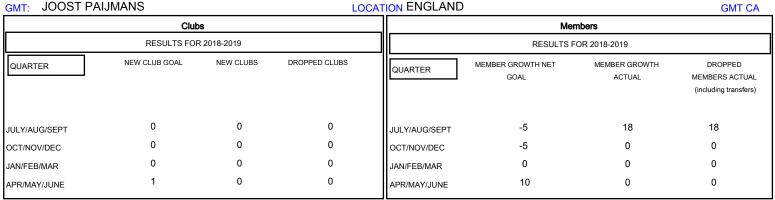

#### JOOST PAIJMANS **LOCATION ENGLAND**

| DROPPED CLUBS: 0 |    |
|------------------|----|
| DROPPED MEMBERS  |    |
| DECEASED         | 1  |
| CLUB CANCELLED   | 0  |
| OTHER            | 17 |
| TOTAL            | 18 |

|   | 10 CLUBS OF 47 ADDED 1 OR MORE<br>NEW MEMBERS | GENDER DISTRIBUTION  MALE 520 (69.89%)  FEMALE 224 (30.11%)  Women Percentage Fiscal Year Goal: 31% |    |
|---|-----------------------------------------------|-----------------------------------------------------------------------------------------------------|----|
| I |                                               | TOTAL FAMILY UNIT MEMBERS                                                                           | 13 |